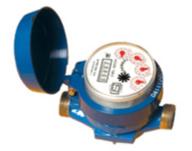

## WATER METERS DOMESTIC TYPE

## Salient Features of "CHAMBAL MAGNETIC" Water Meter

- Small, Compact Design, Light in Weight •
- Selected High Quality Material for durability
- Interchangeable Spare Parts for easy maintenance
- Magnetic drive with anti magnetic shield on demand
- High sensitivity, low pressure loss
- Vacuum sealed register for clear reading in longer run