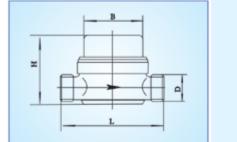

Pressure Loss not to exceed: 0.1 MPa at Qmax 0.025 MPa at Qn

Working Conditions: Water Temperature:  $\leq 45^{\circ}$  c for cold water meter Working Pressure: 1.6MPa Maximum Test Pressure: 2.0 MPa

| DIMENSION AND OTHER DETAILS |
|-----------------------------|
|-----------------------------|

0.2 Q

0.3 Qr 0.5

Indicating Error:

± 2% from Qmax (inclusive) to Qt (inclusive)

± 5% from Qt (exclusive) to Qmin (inclusive)

| Model | Length<br>L | Width<br>mm<br>B | Hight<br>H | Connecting<br>Thread<br>D | Weight<br>Kg |
|-------|-------------|------------------|------------|---------------------------|--------------|
| 15/2  | 110         | 76               | 75         | G ¾ B                     | .7           |